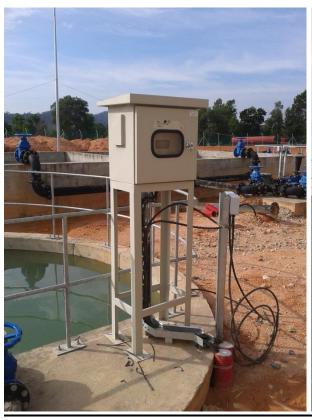

#### Scope of Supply:

DESIGN, MANUFACTURE, DELIVER TO SITE, INSTALL, TESTING, COMMISSIONING & MAINTENANCE OF SCADA & INSTRUMENTATION SYSTEM WORKS FOR FIVE (5) WATER TREATMENT PLANTS IN SANDAKAN & TAWAU, SABAH MALAYSIA