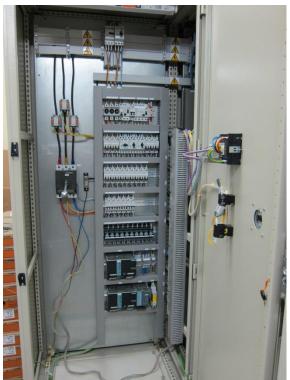

## Scope of Supply:

Supply, Install, Testing & Commissioning of Electrical & Instrumentation Works including Field Cabling, Control Panels, Instrumentation, Lighting, Lightning & Earthing System.