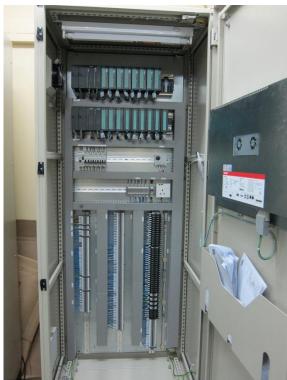

## Scope of Supply:

Supply, Install, Testing & Commissioning of Electrical & Instrumentation Works including Field Cabling, Control Panels, Instrumentation, Lighting, Lightning & Earthing System.