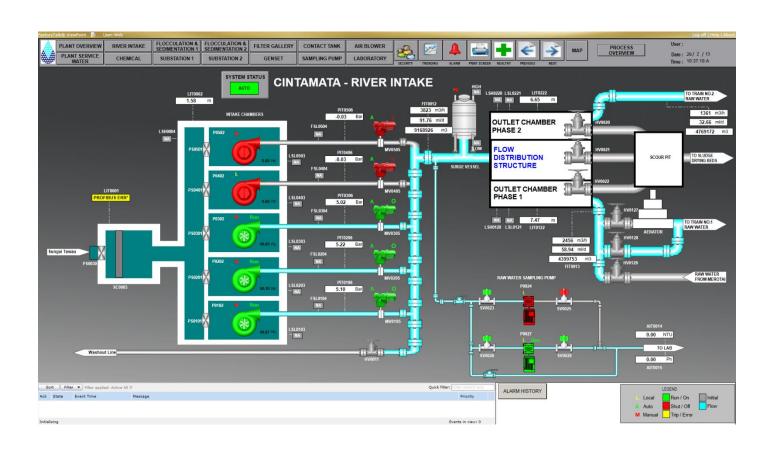

#### Scope of Supply:

DESIGN, MANUFACTURE, DELIVER TO SITE, INSTALL, TESTING, COMMISSIONING & MAINTENANCE OF SCADA & INSTRUMENTATION SYSTEM WORKS FOR FIVE (5) WATER TREATMENT PLANTS IN SANDAKAN & TAWAU, SABAH MALAYSIA