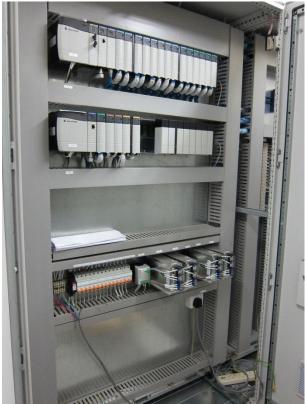

## Scope of Supply:

Supply, Install, Testing & Commissioning of Electrical & Instrumentation Works including Field Cabling, Control Panels, Instrumentation, Lighting, Lightning & Earthing System.