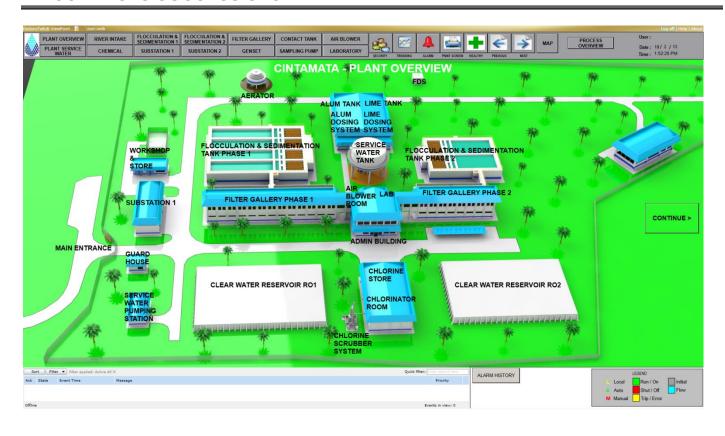

#### Scope of Supply:

DESIGN, MANUFACTURE, DELIVER TO SITE, INSTALL, TESTING, COMMISSIONING & MAINTENANCE OF SCADA & INSTRUMENTATION SYSTEM WORKS FOR FIVE (5) WATER TREATMENT PLANTS IN SANDAKAN & TAWAU, SABAH MALAYSIA