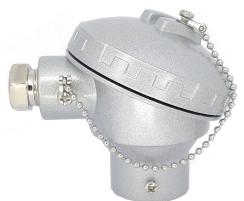

## **Overview**

- Cast aluminium, IP67 screw cover head with captive gasket
- One turn cover removal & installation eliminates cross threading and saves time
- 1/2"BSP conduit opening with internal stop to prevent overtighening and installation damage
- Gripping ribs on cover edge
- Cover chain
- ■Others
- Requires others type of connection head & terminal base can be upon request

| Aluminum Connection Head |                                                                                                                                                                                                |  |
|--------------------------|------------------------------------------------------------------------------------------------------------------------------------------------------------------------------------------------|--|
| Part Number              | Description                                                                                                                                                                                    |  |
| A1KNE-0                  | General purpose screw cover connection head for temperature probe, die-cast aluminum, 1/2"BSP process opening, 1/2"BSP conduit opening, IP67 rated, gasket, maximum temperature rating (440°c) |  |