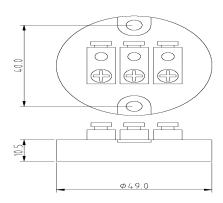

|
|--------------------------|------------------------------------------------------------------------------------------------------------------------------------|
| Part Number              | Description                                                                                                                        |
| A1KNE-2PC                | Ceramic terminal base ,two terminals with screws, for use with temperature probe connection heads ,two mounting screws included.   |
| A1KNE-3PC                | Ceramic terminal base, three terminals with screws, for use with temperature probe connection heads ,two mounting screws included. |

**Dimension: (mm)** 

A1KNE - 2PC



A1KNE - 3PC