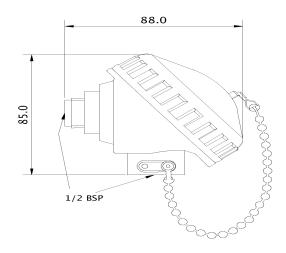

# **Dimension: (mm)**

### **A1KNE - 0**

## **Overview**

- Cast aluminium, IP67 screw cover head with captive gasket
- One turn cover removal & installation eliminates cross threading and saves time
- 1/2"BSP conduit opening with internal stop to prevent overtighening and installation damage
- Gripping ribs on cover edge
- Cover chain
- ■Others
- Requires others type of connection head & terminal base can be upon request

| Aluminum Connection Head |                                                                                                                                                                                                |  |
|--------------------------|------------------------------------------------------------------------------------------------------------------------------------------------------------------------------------------------|--|
| Part Number              | Description                                                                                                                                                                                    |  |
| A1KNE-0                  | General purpose screw cover connection head for temperature probe, die-cast aluminum, 1/2"BSP process opening, 1/2"BSP conduit opening, IP67 rated, gasket, maximum temperature rating (440°c) |  |