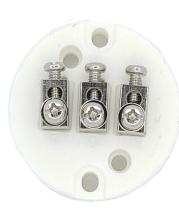

### **Overview**

- Available with two terminals or three terminal for RTD's
- Fits A1KNE-0 connection head
- Ceramic base with terminals and screws
- Accepts to 12 AWG wire

| Aluminum Connection Head |                                                                                                                                    |
|--------------------------|------------------------------------------------------------------------------------------------------------------------------------|
| Part Number              | Description                                                                                                                        |
| A1KNE-2PC                | Ceramic terminal base ,two terminals with screws, for use with temperature probe connection heads ,two mounting screws included.   |
| A1KNE-3PC                | Ceramic terminal base, three terminals with screws, for use with temperature probe connection heads ,two mounting screws included. |