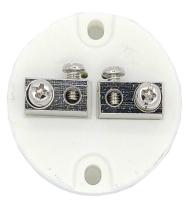

### **Overview**

- Available with two terminals or three terminal for RTD's
- Fits A1KNE-0 connection head
- Ceramic base with terminals and screws
- Accepts to 12 AWG wire

| Aluminum Connection Head |                                                                                                                                    |
|--------------------------|------------------------------------------------------------------------------------------------------------------------------------|
| Part Number              | Description                                                                                                                        |
| A1KNE-2PC                | Ceramic terminal base ,two terminals with screws, for use with temperature probe connection heads ,two mounting screws included.   |
| A1KNE-3PC                | Ceramic terminal base, three terminals with screws, for use with temperature probe connection heads ,two mounting screws included. |

**Dimension: (mm)** 

A1KNE - 2PC

A1KNE - 3PC