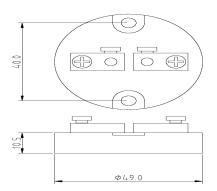

|
|--------------------------|------------------------------------------------------------------------------------------------------------------------------------|
| Part Number              | Description                                                                                                                        |
| A1KNE-2PC                | Ceramic terminal base ,two terminals with screws, for use with temperature probe connection heads ,two mounting screws included.   |
| A1KNE-3PC                | Ceramic terminal base, three terminals with screws, for use with temperature probe connection heads ,two mounting screws included. |

**Dimension: (mm)** 

A1KNE - 2PC



A1KNE - 3PC