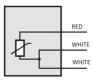

## Wiring Information

(CO NO.: 274734-P)

 Ignore polarity marks on terminal base

 Recommended screw terminal tightening torque 3-4 lb-in