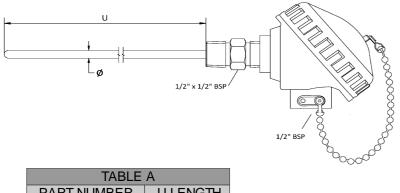

#### **Dimension**

#### A1RTD1-CXX -03

| TABLE A       |          |  |  |  |
|---------------|----------|--|--|--|
| PART NUMBER   | U LENGTH |  |  |  |
| A1RTD1-C04-03 | 100mm    |  |  |  |
| A1RTD1-C06-03 | 150mm    |  |  |  |
| A1RTD1-C12-03 | 300mm    |  |  |  |