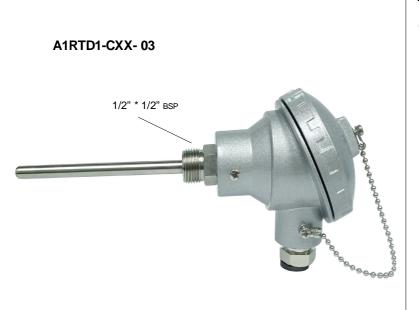

# RTD Spring-Loaded Probes with Connection Head

#### . Probe

- Spring loaded for positive tip contact in thermowells
- 100 ohm platinum RTD 3-wire element

(CO NO.: 274734-P)

- Class A accuracy
- Ø6.35mm diameter, 316 SS sheath to protect against harsh environments
- RTD element encased in Magnesium Oxide (MgO) powder insulation provides excellent vibration dampening and heat transfer
- 150mm, 300mm or 450mm probe length
- Connection Head
  - Cast aluminum IP67 screw cover head with gasket
  - One turn cover removal & installation eliminates cross threading and saves time
  - ½"BSP conduit opening with internal stop to prevent overtightening and installation damage
  - Gripping ribs on cover edge
  - with cover chain
- Wiring
  - Ceramic terminal block
  - Brass terminals with screws eliminate the need to wrap connections around screws
- Others
- Required others type of RTD sensor ,specification & temperature range can be custom made upon request.

#### A1RTD1-CXX -03

| TABLE A       |          |  |  |  |
|---------------|----------|--|--|--|
| PART NUMBER   | U LENGTH |  |  |  |
| A1RTD1-C04-03 | 100mm    |  |  |  |
| A1RTD1-C06-03 | 150mm    |  |  |  |
| A1RTD1-C12-03 | 300mm    |  |  |  |