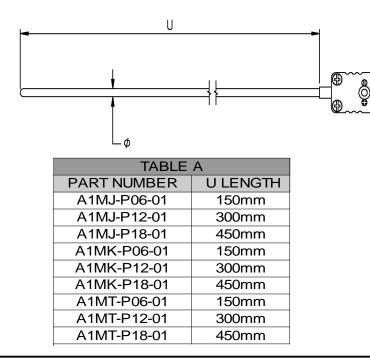

### **Dimension**

#### A1MJ, K & T-PXX- 01

# **Thermocouple Probe with Attached Plug**

| Thermocouple Probe with Hex Nipple -Types J and k |      |                |              |                   |               |
|---------------------------------------------------|------|----------------|--------------|-------------------|---------------|
|                                                   |      | Probe Diameter | Probe Length | Temperature Range | Attached Male |
| Part No                                           | Туре | Ø(mm)          | (mm)         | C°                | Plug size     |
| A1MJ-P06-01                                       | J    | 3.2mm          | 150          | 0 to 250          |               |
| A1MJ-P12-01                                       | J    | 3.2mm          | 300          | 0 to 250          |               |
| A1MJ-P18-01                                       | J    | 3.2mm          | 450          | 0 to 250          |               |
| A1MK-P06-01                                       | к    | 3.2mm          | 150          | 0 to 250          |               |
| A1MK-P12-01                                       | ĸ    | 3.2mm          | 300          | 0 to 250          | Miniature     |
| A1MK-P18-01                                       | к    | 3.2mm          | 450          | 0 to 400          |               |
| A1MT-P06-01                                       | Т    | 3.2mm          | 150          | -200 to 250       |               |
| A1MT-P12-01                                       | Т    | 3.2mm          | 300          | -200 to 250       |               |
| A1MT-P18-01                                       | Т    | 3.2mm          | 450          | -200 to 250       |               |
| A1MJ-P06-02                                       | J    | 6.35mm         | 150          | 0 to 250          |               |
| A1MJ-P12-02                                       | J    | 6.35mm         | 300          | 0 to 250          |               |
| A1MJ-P18-02                                       | J    | 6.35mm         | 450          | 0 to 250          | Standard      |
| A1MK-P06-02                                       | ĸ    | 6.35mm         | 150          | 0 to 400          |               |
| A1MK-P12-02                                       | к    | 6.35mm         | 300          | 0 to 400          |               |
| A1MK-P18-02                                       | к    | 6.35mm         | 450          | 0 to 400          |               |