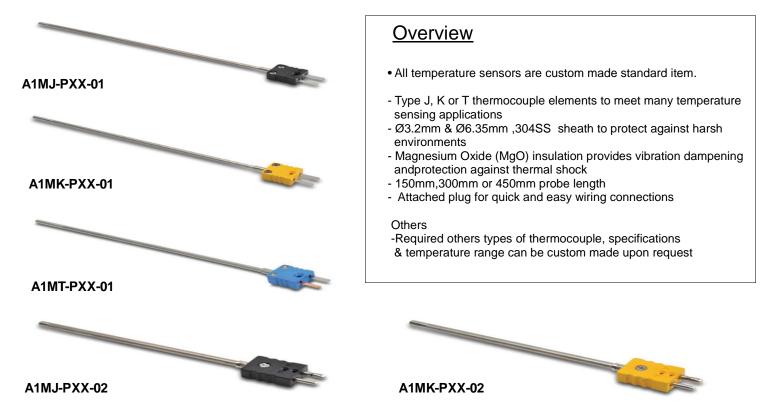

# **Thermocouple Probe with Attached Plug**

| Thermocouple Probe with Hex Nipple -Types J and k |      |                |              |                   |               |
|---------------------------------------------------|------|----------------|--------------|-------------------|---------------|
|                                                   |      | Probe Diameter | Probe Length | Temperature Range | Attached Male |
| Part No                                           | Туре | Ø(mm)          | (mm)         | C°                | Plug size     |
| A1MJ-P06-01                                       | J    | 3.2mm          | 150          | 0 to 250          |               |
| A1MJ-P12-01                                       | J    | 3.2mm          | 300          | 0 to 250          |               |
| A1MJ-P18-01                                       | J    | 3.2mm          | 450          | 0 to 250          |               |
| A1MK-P06-01                                       | к    | 3.2mm          | 150          | 0 to 250          |               |
| A1MK-P12-01                                       | ĸ    | 3.2mm          | 300          | 0 to 250          | Miniature     |
| A1MK-P18-01                                       | к    | 3.2mm          | 450          | 0 to 400          |               |
| A1MT-P06-01                                       | Т    | 3.2mm          | 150          | -200 to 250       |               |
| A1MT-P12-01                                       | Т    | 3.2mm          | 300          | -200 to 250       |               |
| A1MT-P18-01                                       | Т    | 3.2mm          | 450          | -200 to 250       |               |
| A1MJ-P06-02                                       | J    | 6.35mm         | 150          | 0 to 250          |               |
| A1MJ-P12-02                                       | J    | 6.35mm         | 300          | 0 to 250          |               |
| A1MJ-P18-02                                       | J    | 6.35mm         | 450          | 0 to 250          | Standard      |
| A1MK-P06-02                                       | ĸ    | 6.35mm         | 150          | 0 to 400          |               |
| A1MK-P12-02                                       | к    | 6.35mm         | 300          | 0 to 400          |               |
| A1MK-P18-02                                       | к    | 6.35mm         | 450          | 0 to 400          |               |

# **Thermocouple Probe with Attached Plug**