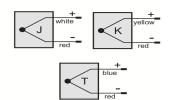

## Wiring Information

Type J: black plug

Type K: yellow plug

Type T: blue plug

Pins labeled + and -

 Must use with mating jack and thermocouple extension lead wire, see end of this section

 Observe polarity when making connections

## Wiring Information

Type J: black plug

Type K: yellow plug

#### Pins labeled + and -

- Must use with mating jack and thermocouple extension lead wire, see end of this section
- Observe polarity when making connections
- Do not use standard wire nuts