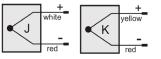

## Wiring Information

Type J: black plug

Type K: yellow plug

Type T: blue plug

Pins labeled + and -

 Must use with mating jack and thermocouple extension lead wire, see end of this section

 Observe polarity when making connections

 Do not use standard wire nuts

## Wiring Information

Type J: black plug

Type K: yellow plug

#### Pins labeled + and -

- Must use with mating jack and thermocouple extension lead wire, see end of this section
- Observe polarity when making connections
- Do not use standard wire nuts