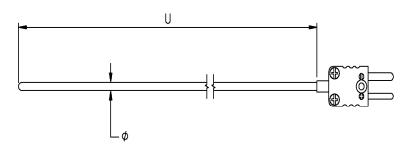

### A1MJ & K-PXX-02

| TABLE A     |          |  |  |  |
|-------------|----------|--|--|--|
| PART NUMBER | U LENGTH |  |  |  |
| A1MJ-P06-02 | 150mm    |  |  |  |
| A1MJ-P12-02 | 300mm    |  |  |  |
| A1MJ-P18-02 | 450mm    |  |  |  |
| A1MK-P06-02 | 150mm    |  |  |  |
| A1MK-P12-02 | 300mm    |  |  |  |
| A1MK-P18-02 | 450mm    |  |  |  |