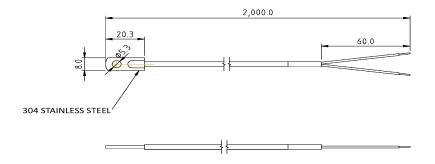

### **Dimension**

#### A1MJ & K-B01L06-01

## Overview

- All temperature sensors are custom made standard item.
- Ideal thermocouple sensors for nozzles, extruder barrels, die heads molds and many other surface sensing applications
- Type J or K thermocouple elements to meet many temperature sensing applications
- 304SS construction
- Grounded or ungrounded junctions
- 2 meters lead wires with stainless steel overbraid