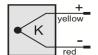

## Wiring Information

## Type J: (+) white (-) red Type K: (+) yellow (-) red

- Must use thermocouple extension lead wire, see end of this section
- Observe polarity when making connections
- Do not use standard wire nuts