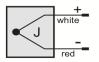

## Wiring Information

## Type J: (+) white (-) red Type K: (+) yellow (-) red

- Must use thermocouple extension lead wire, see end of this section
- Observe polarity when making connections
- Do not use standard wire nuts