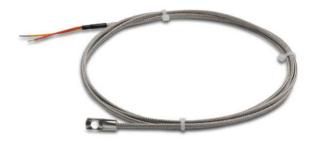

# Thermocouple Sus Lug Ring Sensors

#### A1MJ & K-B01L06-01

## Overview

- All temperature sensors are custom made standard item.
- Ideal thermocouple sensors for nozzles, extruder barrels, die heads molds and many other surface sensing applications
- Type J or K thermocouple elements to meet many temperature sensing applications
- 304SS construction
- Grounded or ungrounded junctions
- 2 meters lead wires with stainless steel overbraid