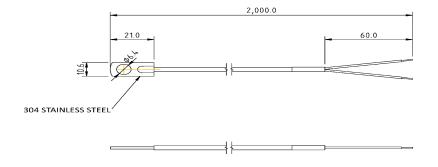

| J    |               | Stainless | 2 mtr        | 0 to 300 °c       | 5mm-6mm  |
| A1MK-B02L06-02                                   | K    |               | Steel     | 2 mtr        |                   | screw    |

### **DP CONTROLS SDN BHD**

(CO NO.: 274734-P)



No.42, Jalan Kuchai Maju 11, Kuchai Entrepreneur Park, Jalan Kuchai Lama, 58200, Kuala Lumpur, Malaysia. Tel: +603 7980 0808 Fax: +603 7980 0202 www.dpcontrols.com.my



# Thermocouple Sus Lug Ring Sensors

### **Dimension**

#### A1MJ & K-B01L06-01



## Wiring Information

## Type J: (+) white (-) red Type K: (+) yellow (-) red

- Must use thermocouple extension lead wire, see end of this section
- Observe polarity when making connections
- Do not use standard wire nuts





#### A1MJ & K-B02L06-01



## Wiring Information

## Type J: (+) white (-) red Type K: (+) yellow (-) red

- Must use thermocouple extension lead wire, see end of this section
- Observe polarity when making connections
- Do not use standard wire nuts