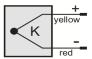

## Wiring Information

## Type J: (+) white (-) red Type K: (+) yellow (-) red

- Must use thermocouple extension lead wire, see end of this section
- Observe polarity when making connections
- Do not use standard wire nuts