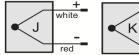

## Wiring Information

## Type J: (+) white (-) red Type K: (+) yellow (-) red

- Must use thermocouple extension lead wire, see end of this section
- Observe polarity when making connections
- Do not use standard wire nuts